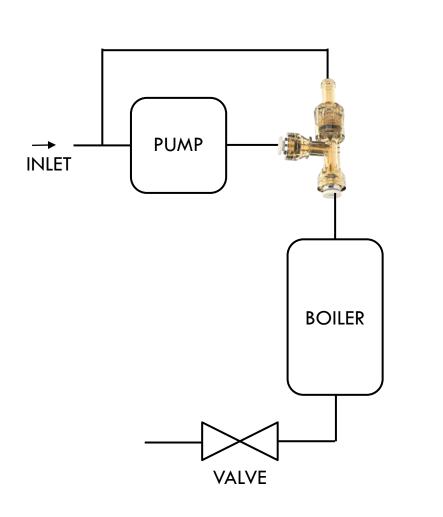

### Main features



#### Working temperature:

| room   | fluid   |
|--------|---------|
| 0-80°C | 0-140°C |

#### Inlet/outlet:

| pushfit Ø4mm | pushfit Ø6mm |
|--------------|--------------|
|--------------|--------------|

Overpressure: Ø8mm hose connector

Nominal diameter: Ø4mm (Ø3,6mm for 15bar version)

#### Overpressure release:

| $4\pm1$ bar   $7\pm1$ bar   $12\pm1$ bar   $15\pm1$ bar |
|---------------------------------------------------------|
|---------------------------------------------------------|

Working pressure: 0-18bar

Applications: coffee machine, boiler



### **Bidirectional flow**









# **Applications**









## Certification

| NSF  | MOCA |
|------|------|
| NSF. | 7    |



### **Thanks**





Nothing great has ever been done without passion