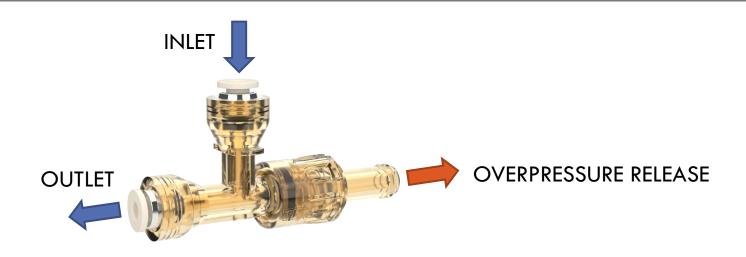

### Main features



#### Working temperature:

| room   | fluid   |
|--------|---------|
| 0-80°C | 0-140°C |

#### Inlet/outlet:

| pushfit Ø4mm | pushfit Ø6mm |
|--------------|--------------|
|--------------|--------------|

Overpressure: Ø8mm hose connector

Nominal diameter: Ø4mm (Ø3,6mm for 15bar version)

#### Overpressure release:

| $4\pm1$ bar   $7\pm1$ bar   $12\pm1$ bar   $15\pm1$ bar |
|---------------------------------------------------------|
|---------------------------------------------------------|

Working pressure: 0-18bar

Applications: coffee machine, boiler



### **Bidirectional flow**









# **Applications**









## Certification

| NSF  | MOCA |
|------|------|
| NSF. | 7    |



### **Thanks**





Nothing great has ever been done without passion