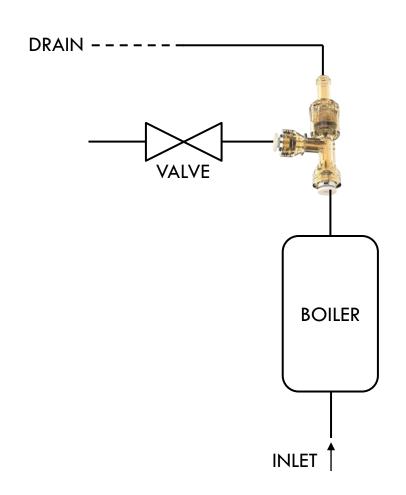

Working pressure: 0-18bar

Applications: coffee machine, boiler

### **Bidirectional flow**