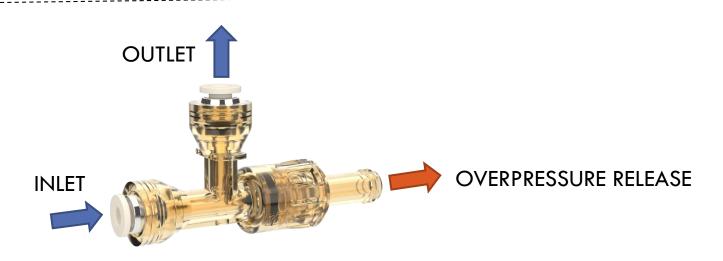

### Main features



#### Working temperature:

| room   | fluid   |
|--------|---------|
| 0-80°C | 0-140°C |

#### Inlet/outlet:

| pushfit Ø4mm | pushfit Ø6mm |
|--------------|--------------|
|--------------|--------------|

Overpressure: Ø8mm hose connector

Nominal diameter: Ø4mm (Ø3,6mm for 15bar version)

#### Overpressure release:

| $4\pm1$ bar   $7\pm1$ bar   $12\pm1$ bar   $15\pm1$ bar |
|---------------------------------------------------------|
|---------------------------------------------------------|

Working pressure: 0-18bar

Applications: coffee machine, boiler



### **Bidirectional flow**









# **Applications**









## Certification

| NSF  | MOCA |
|------|------|
| NSF. | 7    |



### **Thanks**





Nothing great has ever been done without passion